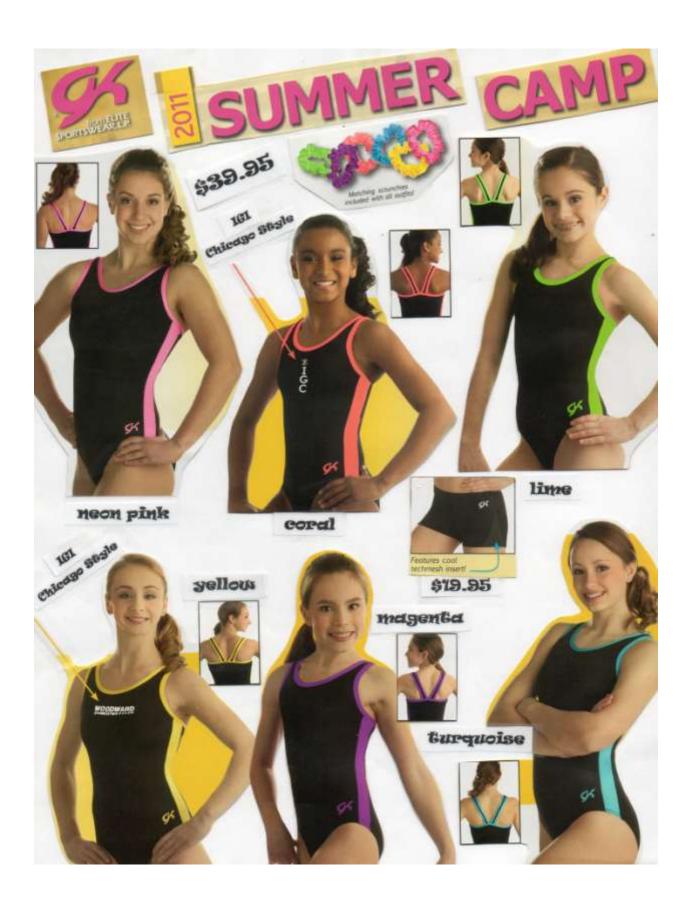

| Mame                                                                    |
|-------------------------------------------------------------------------|
| Camp Leo/shorts/Undergarment basics order blank—                        |
| <mark>Leo order</mark> —circle one size and accent color:               |
| <mark>size</mark> : CXS CS CM CL AXS AS AM AL AXL                       |
| The cost is \$39.95—                                                    |
| Includes "IGI Chicago Style" embroidered on the front.                  |
| Note: Please be sure of size. Because of the embroidery, leo i          |
| Not returnable.                                                         |
| <mark>Color</mark> : All leos are black nylon/spandex. Please circle on |
| accent color: neon pink magenta coral                                   |
| gellow lime turquoise                                                   |
| Black Nylon/spandex <mark>micro-mini-workout shorts</mark> \$19.95      |
| Size? CS CM CL AXS AS AM AL AXL                                         |
| <u> Undergarment Basics</u> : Cotton/spandex or nylon/spandex           |
| gymnastics brief (circle one) Color? Black or nude                      |
| Sizes: CS Cm CL AXS AS Am AL AXL (Circle) \$14.95                       |
| <mark>Sports Bra</mark> :                                               |
| Cotton /spandex camisole style bra with adjustable &                    |
| removable clear plastics straps with back center loop                   |
| \$21.95 Sizes: AXS AS AM AL AXL (Circle)                                |
| TOTAL:x .0775 (tax)=                                                    |
| Charge Card #EXP                                                        |
| 3 digits on backzip code for billing address                            |